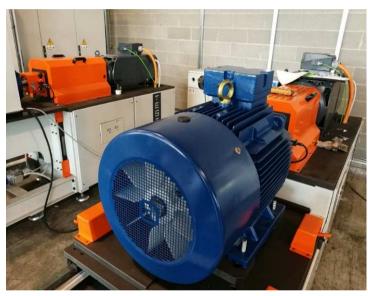

# **Electric Motors ITALY Testing Room**

Low and Medium Voltage Motors can be tested at our premises up to 160kW