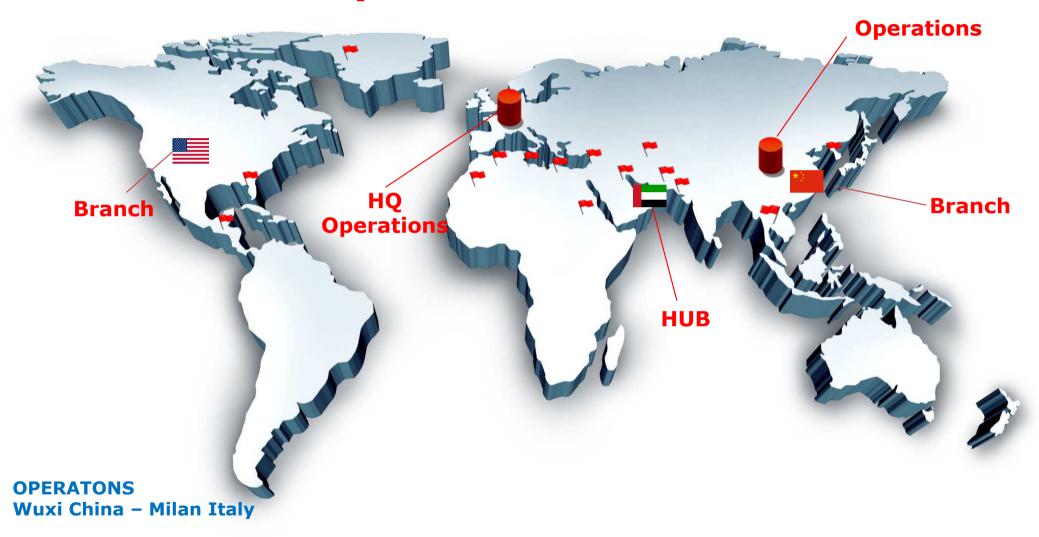

# Electric Motors Worldwide - Operations and Sales Network

**UAE HUB + Branches in USA, and CHINA** 

#### **Partners**

Bangladesh - Canada - Egypt - Morocco - Tunisia - Lebanon (SY & JO) - Iran - Pakistan - India - Vietnam - USA - Kazakhstan - Kuwait - Mexico - Sudan