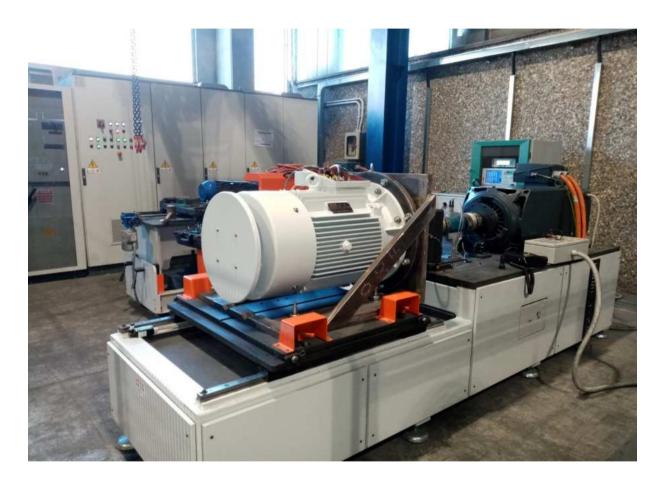

# **Electric Motors ITALY Testing Room**

Low and Medium Voltage Motors can be tested at our premises up to 160kW