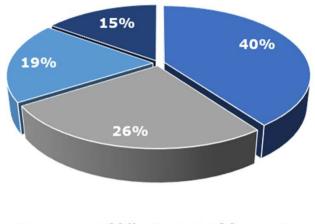

# Electric Motors Company

# **Electric Motors FELM Group at a glance**

# **Key figures:**

Tot. Revenues 22M€ in 2024

**HQ** at Greater Milan – IT

2 Factories - IT & CN

5 Branches + UAE Hub

**45 Employees** + 55 Agents

**1960** Formed year

# **Orders by Region**





# **Orders by Application**





# **Electric Motors Business Model**

20% **EUs** End Users





10% **EPCs**Engineering
Procurement and
Construction

40% **OEMs**Original Equipment
Manufacturers





30% **Partners** 



**EUROPE - HQ and Sales Network** 



**Partners** 

France - Austria - Spain - Greece - Romania - Belgium



# Electric Motors Worldwide - Operations and Sales Network



**UAE HUB + Branches in USA, and CHINA** 

#### **Partners**

Bangladesh - Canada - Egypt - Morocco - Tunisia - Lebanon (SY & JO) - Iran - Pakistan - India - Vietnam - USA - Kazakhstan - Kuwait - Mexico - Sudan



# **Motors and Drives Product Technology**

# Medium Voltage Motors



# **Low Voltage Motors**



# **Special Motors**



**Drives & Soft Starters** 



**Solutions** 



**Service**