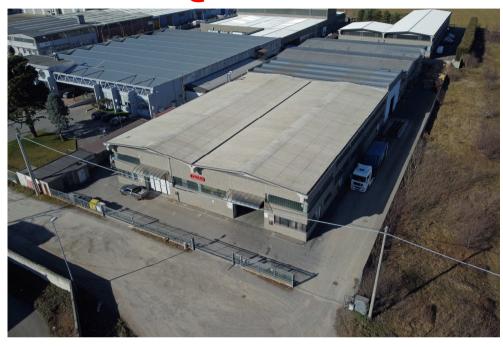

# ITALY: HQ - Manufacturing - Warehouse

## **About us:**

Our large stock of electric motors,: from 0.18 to 10MW and a widespread distribution network.

FELM guarantees product availability and fast delivery across EMEA Region.

#### Warehouses:

Inveruno (MI), Italy - 13,000 m² (total) Via Varese 3,500 m² hq office + warehouse Via Morandi 6,000 m² workshop and warehouse Via Fattori 3,500 m² warehouse