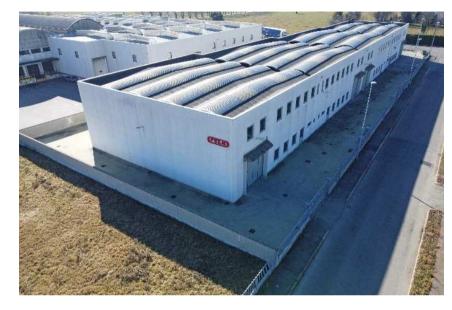

# ITALY: HQ - Manufacturing - Warehouse

## **About us:**

Our large stock of electric motors,: from 0.18 to 10MW and a widespread distribution network.

FELM guarantees product availability and fast delivery across EMEA Region.

#### Warehouses:

Inveruno (MI), Italy - 13,000 m² (total) Via Varese 3,500 m² hq office + warehouse Via Morandi 6,000 m² workshop and warehouse Via Fattori 3,500 m² warehouse