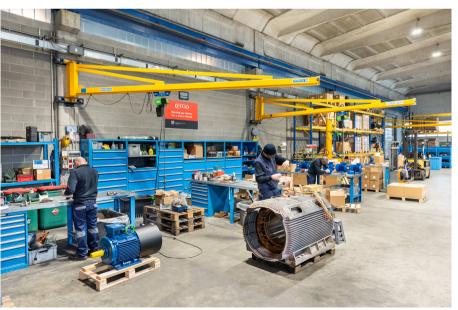

# **Electric Motors ITALY Testing Room**

Low and Medium Voltage Motors can be tested at our premises up to 160kW