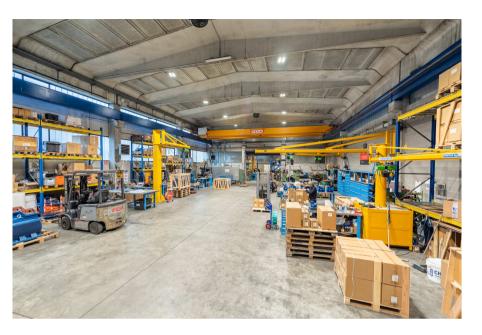

# ITALY: HQ - Manufacturing - Warehouse

#### Warehouses:

Inveruno (MI), Italy - 13,000 m² (total) Via Varese 3,500 m² hq office + warehouse Via Morandi 6,000 m² workshop and warehouse Via Fattori 3,500 m² warehouse